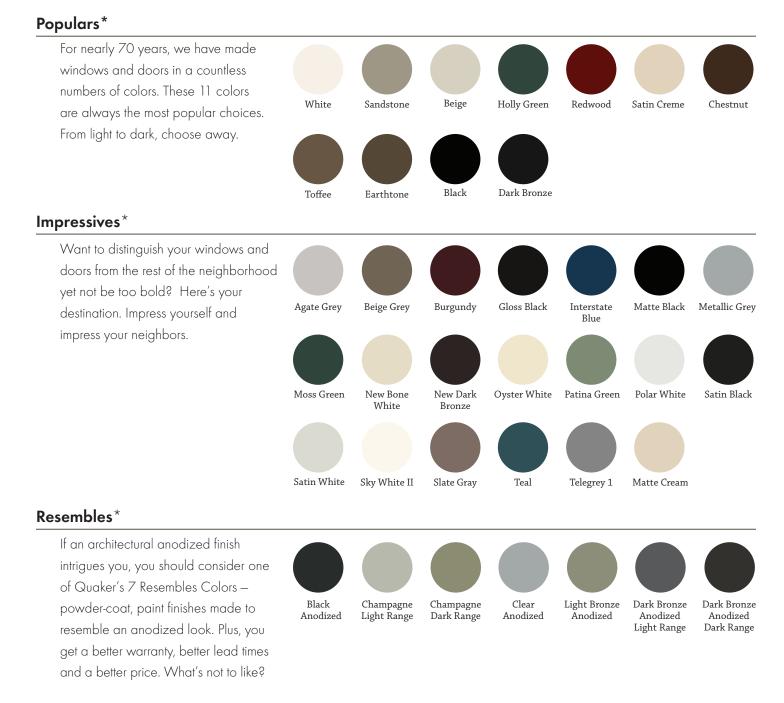

## **Rich Colors**

When it comes to windows and doors, there is probably no feature more discussed than color.

The ModernVu Series of windows and doors removes that pressure by offering an unlimited selection of colors. Choose a deep rich hunter green, a soft charcoal gray or a distinct Blue to enhance your home's design. Whatever you want whatever your style - the ModernVu is the cure for the common color. To help get you started, we have 38 "Quick Pick" colors from which to choose.

\* Note: Although every effort is made, printed and web colors may not accurately reflect the actual paint color.