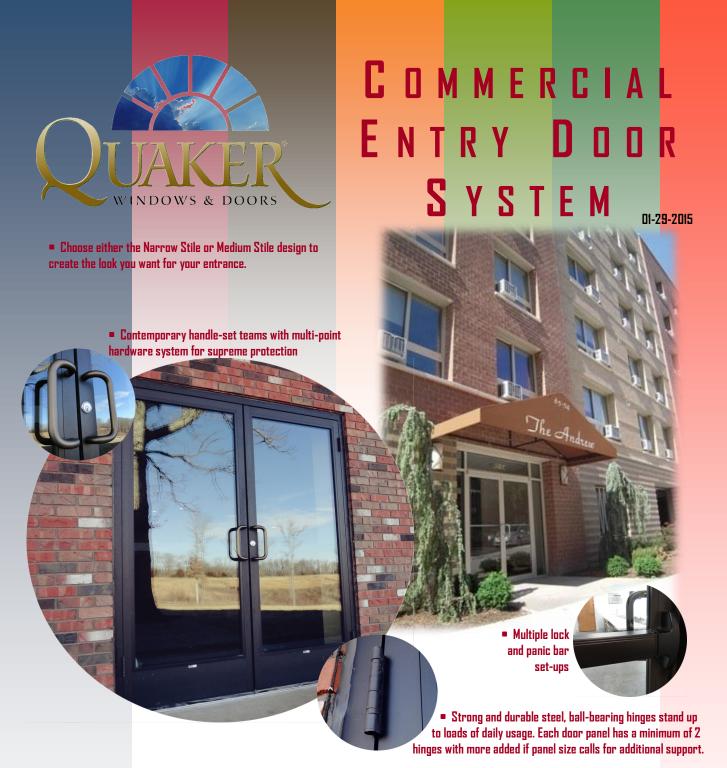

## OTHER FEATURES & OPTIONS

Double or single leaf set-up - Glazing pocket accommodates 1" insulated glass - 41/2" frame depth system - Extruded aluminum found throughout the entire door • Full spectrum of colors choices with durable powder coat paint finish • Anodized finishes from clear to black • Modifications available for ADA compliance • Supplied fully assembled and factory glazed or K.D. with unglazed door leafs for field assembly and glazing 💌 Systems are independently tested and rated. AAMA certification reports are available upon request 💌 Medium stile door version meets Impact testing - Standard or custom sizing - Matching transoms and sidelites