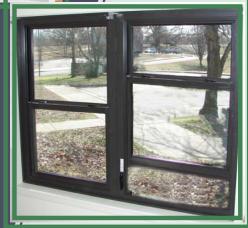

## ESCAPE WINDOW

Quaker's T600 Series has a standard Single Hung design and operation with added swing-open capabilities for maximum egress.

Perfect for non-adjustable brick opening that needs egress compliance.

Excellent alternative to openings too large to accommodate horizontal sliders.

Available with Quaker's own factory-applied security screen system.

Accommodating to single or twin window units

Competitively priced to fit any budget in anv market.