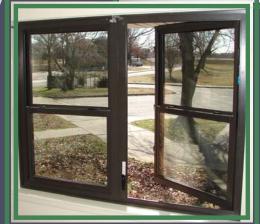

## ESCAPE WINDOW

Quaker's T600 Series has a standard Single Hung design and operation with added swing-open capabilities for maximum egress.

Perfect for non-adjustable brick opening that needs egress compliance.

Single point latch hardware with heavyduty butt hinges for reliable operation at all times, especially when it's really needed.

An effective and sound choice on two fronts: can reach egress requirements AND achieve exceptional thermal values.