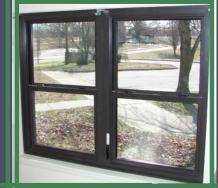

## ESCAPE WINDOW

Quaker's T600 Series has a standard Single Hung design and operation with added swing-open capabilities for maximum egress.

Perfect for non-adjustable brick opening that needs egress compliance.

Excellent alternative to openings too large to accommodate horizontal sliders.

Available with Quaker's own factory-applied security screen system.

Accommodating to single or twin window units

Competitively priced to fit any budget in anv market.