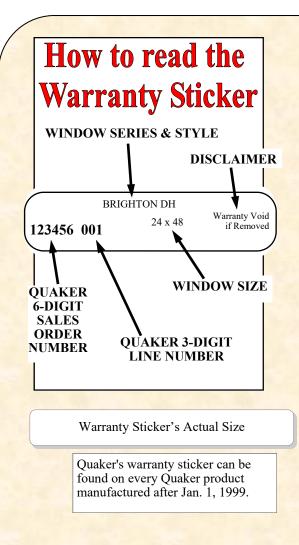

|
| AdvantEdge Patio Door<br>Crusader Patio Door<br>Manchester Patio Door<br>Vinyl Glide Patio Door (2-, 3- and 4-panel<br>configurations) (discontinued)                                                                                                  | 2 stickers:<br>1) On top of the fixed panel<br>2) On active panel jamb above the<br>keeper |

(Products listed as "discontinued" are no longer manufactured by Quaker but were manufactured during or after January 1, 1999, which is when our warranty sticker system was implemented. Thus, there is a possibility the factory warranty may still apply depending upon the product, the structure it was placed in, the time it was parchased door installed. Also made usualiability of replacement parts.)